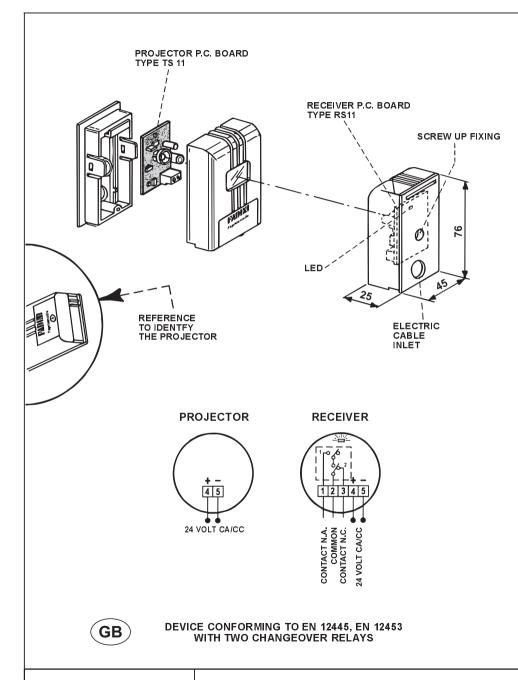

A safety device consisting of infrared modulared light photocells, 1500 Hz. Very reliable and long lasting, unaffected by the electrical and environmental conditions. It is made of highly resistant plastic materials to prevent deterioration, the nylon cover is reinforced with glass fiber, weather-proof and water-tight.

- Designed for broad beam projection and reception so that no strictly precise alignment is required, or re-setting after installation. All you need to do is to place the two units one opposite to the other, parallel, at the same height from ground level.
- If an obstacle interrupts the beam of light, the relay switch in the receiver is changed over and gives a pulse to the N.C. contact in the receiver. The operator stops instantaneously.
- Follow the enclosed diagram for the electrical connections. The LED on the receiver must be normally off (LED off = photocells in working order). Do simple tests to check the correct performance of the photocells: whenever an obstacle interposes between the projector and the receiver, and cuts the beam of light, the LED must switch on, and off when the obstacle is removed.

Should two pairs of the photocells be required, it is recommended to cross install them, ie. The receiver of one pair and the projector of the other pair are to be on the same side of the installation.

## **TECHNICAL SPECIFICATIONS**

24 Vca/cc Supply Voltage Absorption of the Projector 55 mA Absorption of the Receiver 35 mA Working Temperature -10°C+60°C Capacity of the Relay Infrared Modulated Light

Two Relays Distance Range **Obstacle Detection Time** Insulation Standards Weight of one Pair TRIFO 11

Weight of the post w/c Base & Screws Weight of the complete Kit TRIFO 11

Dimensions

1A 125 Vca 60 VA max.

1'500 Hz

Changeover

6 m 6 ms IP 55 85 q 64 q cad. 1,4 Kg 76x45x25 mm

EUROPEAN MARK CERTIFYING CONFORMITY

Made in Italy